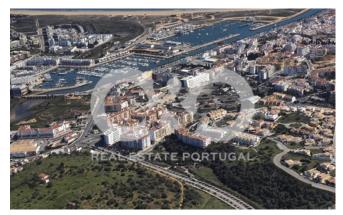

## Investment Plots with outline planning from 900,000€

Plots for construction of 7 blocks of apartments T2 and T3.

Excellent opportunity for investment .7 plots available with a range of prices and build area, situated in a prime position in the centre of Lagos with excellent views.

Plot 3 -1169m2 $\in$  900,000Plot 4 - 1662m2 $\in$  900,000Plot 5 -1613m2 $\in$  1.100,000Plot 6 -1417m2 $\in$  1.100,000Plot 7 -3683m2 $\in$  1,500,000

Close to all the amenities and all the major road networks, making this site a great investment for properties to either build for resale/residential homes/or rental opportunity.