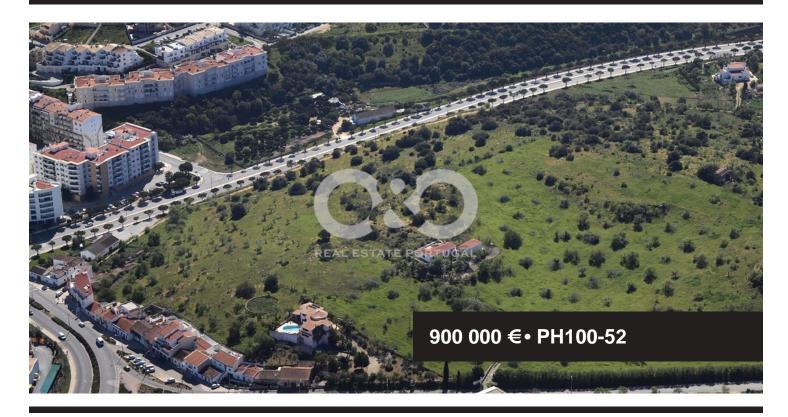

## Investment Plots with outline planning from 900,000€

Plots for construction of 7 blocks of apartments T2 and T3.

Excellent opportunity for investment .7 plots available with a range of prices and build area, situated in a prime position in the centre of Lagos with excellent views.

The plots have outline planning approval for blocks containing 2 ,3 bedroom apartments with between 9 and 15 apartments per block. The blocks are sold with the infrastructures in place and approvals for swimming pool exterior and interior parking. There are a range of prices for the plots starting at €900,000.

Plot 1 - 1474m2 €1.200,000 Plot 2 - 1171m2 €900,000

Plot 3 -1169m2 $\in$  900,000Plot 4 - 1662m2 $\in$  900,000Plot 5 -1613m2 $\in$  1.100,000Plot 6 -1417m2 $\in$  1.100,000Plot 7 -3683m2 $\in$  1,500,000

Close to all the amenities and all the major road networks, making this site a great investment for properties to either build for resale/residential homes/or rental opportunity.